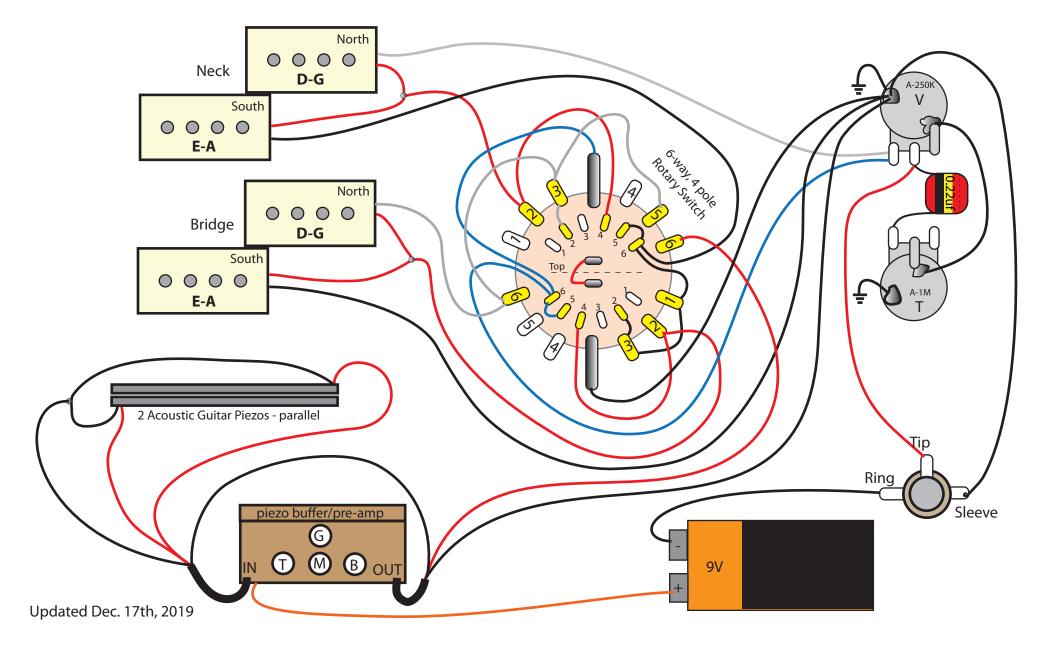

## **Redwood Bass**

## "3 Knob" Wiring for Split Double Reverse P-Bass (+ Piezo)

1- Volume + 1- Tone + 1- 6-way 4-pole rotary switch.

"Tone Monster" SEB3P piezo pre-amp module.

Piezo pre-amp module has **G**ain, **T**reble, **M**id, and **B**ass trim pots to pre-set the pre-amp's output gain/tone. Ground bridge to back of T/V pot.

## All 6 positions, back to front

- 1. Neck (EA-DG) (passive-series)
- 2. Bridge (DG)+Neck (EA) (passive-series)
- 3. Neck (EA-DG) + Bridge (EA-DG) (passive-series)
- 4• Bridge (EA) + Neck (DG) (passive-series)
- 5• Bridge (EA-DG) (passive-series)
- 6. Piezo (active-isolated)